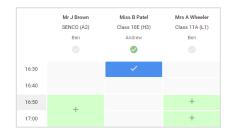

#### Step 5b (Manual): Book Appointments

Click any of the green cells to make an appointment. Blue cells signify where you already have an appointment. Grey cells are unavailable.

To change an appointment, delete the original by hovering over the blue box and clicking Delete. Then choose an alternate time.